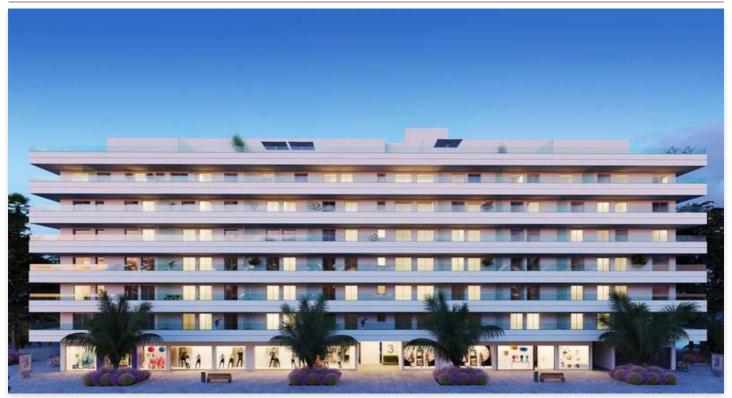

## Apartments and penthouses in Nueva Andalucía

**Location: Marbella** Price: 438,600 € - 445,300 €

New residential project in the La Campana area of Nueva Andalucía. The project • Reference: AP1417 consists of 89 properties including apartments and penthouses. The building has been • Bedrooms: 2,3 designed for increased energy efficiency with low energy consumption while taking care • Bathrooms: 2,3 of the local environment.

The homes are spacious and light with a modern design. Choose from an open-plan layout for the kitchen and living area or a closed kitchen.

Communal facilities include a large 110m² salt-water swimming pool, a solarium surrounded by greenery and a chill-out area to relax in.

La Campana is a great location within easy reach of the best golf courses, beaches, restaurants, shops, banks, schools and the luxurious area of Puerto Banús.

**Built Size:** 106 - 137 m <sup>2</sup>

• Terrace: 40 - 57 m <sup>2</sup>