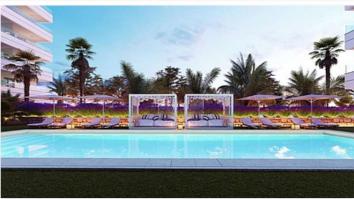

The homes are spacious and light with a modern design. Choose from an open-plan layout for the kitchen and living area or a closed kitchen.

Communal facilities include a large 110m² salt-water swimming pool, a solarium surrounded by greenery and a chill-out area to relax in.