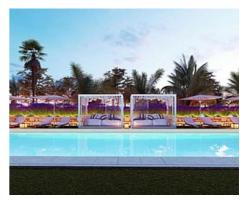

The homes are spacious and light with a modern design. Choose from an open-plan layout for the kitchen and living area or a closed kitchen.

Communal facilities include a large 110m² salt-water swimming pool, a solarium surrounded by greenery and a chill-out area to relax in.

La Campana is a great location within easy reach of the best golf courses, beaches, restaurants, shops, banks, schools and the luxurious area of Puerto Banús.

**Built Size:** 106 - 137 m <sup>2</sup>

• Terrace: 40 - 57 m <sup>2</sup>